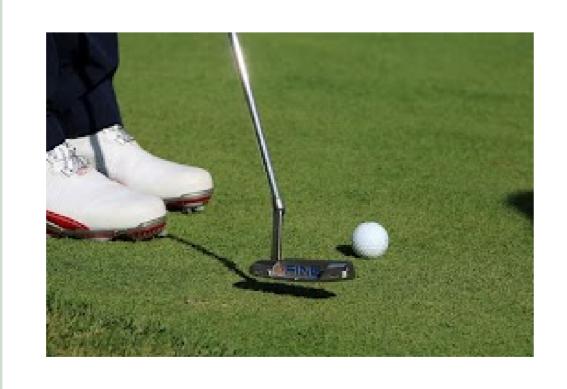

1. What kind of sports is it?  $\star$ 

Your answer

:

2. What kind of sports is it? \*



Your answer

3. What kind of sports is it?  $\star$ 



1 point

1 point

1 point

0



Your answer

4. What kind of sports is it?  $\star$ 

1 point



Your answer

5. What kind of sports is it? \*

Your answer

6. What kind of sports is it? \*



1 point

1 point



Your answer

## 7. What kind of sports is it? $\star$



Your answer

## 8. What kind of sports is it? $\star$



Your answer

## 9. What kind of sports is it? \*



Your answer

1 point

1 point

1 point



1 point

1 point



Your answer

11. What kind of sports is it?  $\star$ 

Your answer



Never submit passwords through Google Forms.

This content is neither created nor endorsed by Google. <u>Report Abuse - Terms of Service - Privacy Policy</u>