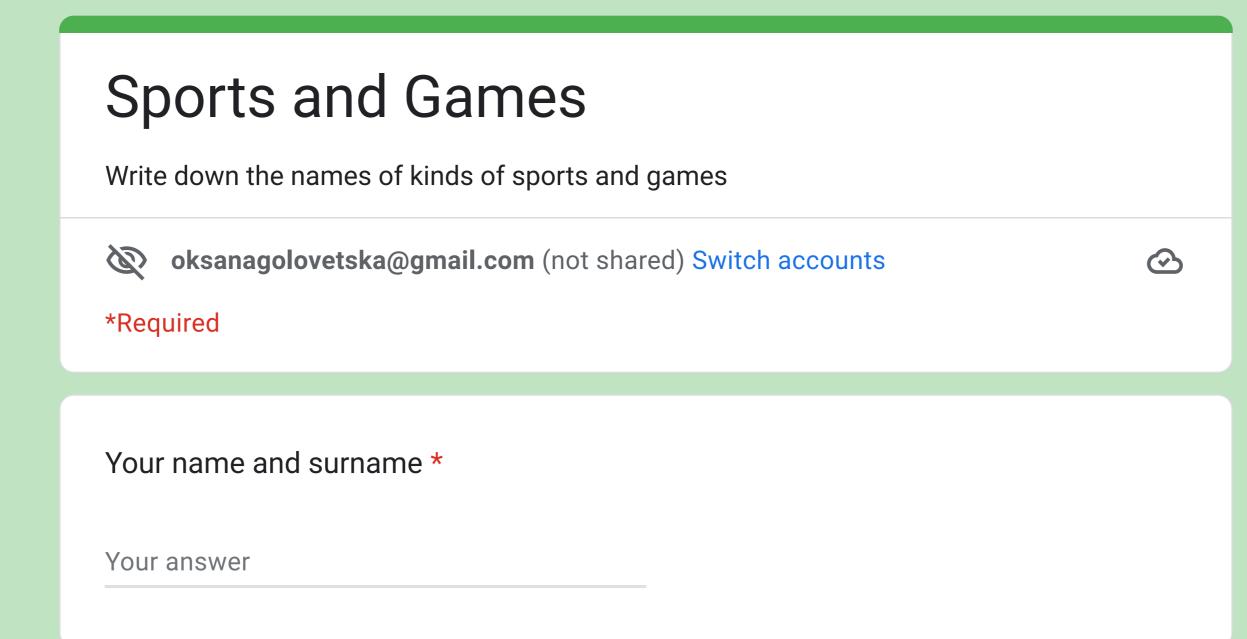

1. What kind of sports is it?  $\star$ 

Your answer

:

2. What kind of sports is it? \*

Your answer

3. What kind of sports is it?  $\star$ 

1 point

1 point

1 point

0

Your answer

4. What kind of sports is it?  $\star$ 

1 point

Your answer

5. What kind of sports is it? \*

Your answer

6. What kind of sports is it? \*

1 point

1 point

Your answer

## 7. What kind of sports is it? $\star$

Your answer

## 8. What kind of sports is it? $\star$

Your answer

## 9. What kind of sports is it? \*

Your answer

1 point

1 point

1 point

1 point

1 point

Your answer

11. What kind of sports is it?  $\star$ 

Your answer

Never submit passwords through Google Forms.

This content is neither created nor endorsed by Google. <u>Report Abuse - Terms of Service - Privacy Policy</u>