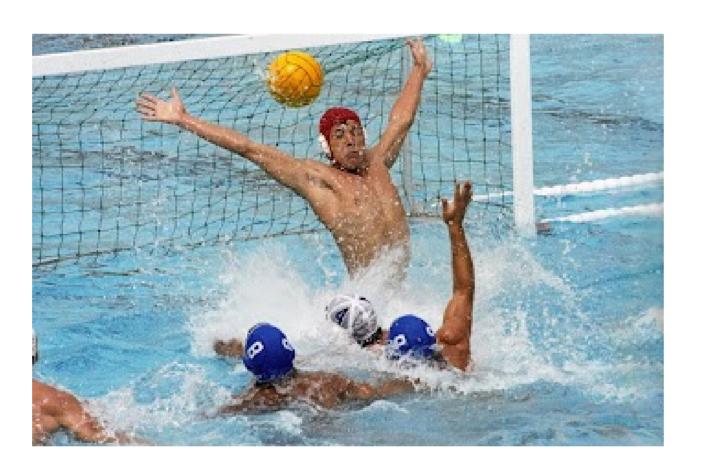

1. What kind of sports is it?  $\star$ 

Your answer

:

2. What kind of sports is it? \*



Your answer

3. What kind of sports is it?  $\star$ 



1 point

1 point

1 point

0



Your answer

4. What kind of sports is it?  $\star$ 

1 point



Your answer

5. What kind of sports is it? \*

Your answer

6. What kind of sports is it? \*



1 point

1 point



Your answer

## 7. What kind of sports is it? $\star$



Your answer

## 8. What kind of sports is it? $\star$



Your answer

## 9. What kind of sports is it? \*



Your answer

1 point

1 point

1 point



1 point

1 point



Your answer

11. What kind of sports is it?  $\star$ 

Your answer



Never submit passwords through Google Forms.

This content is neither created nor endorsed by Google. <u>Report Abuse - Terms of Service - Privacy Policy</u>