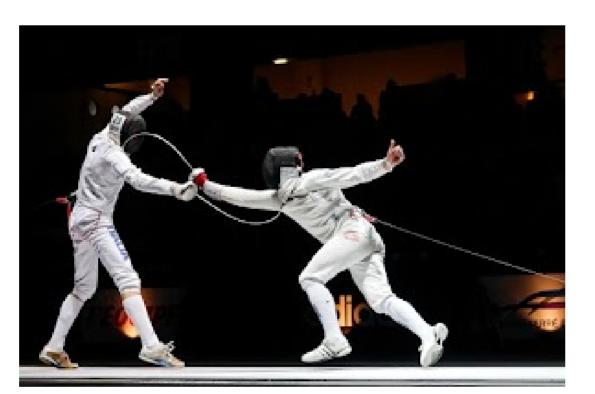

1. What kind of sports is it?  $\star$ 

Your answer

:

2. What kind of sports is it? \*



Your answer

3. What kind of sports is it?  $\star$ 



1 point

1 point

1 point

0



Your answer

4. What kind of sports is it?  $\star$ 

1 point



Your answer

5. What kind of sports is it? \*

Your answer

6. What kind of sports is it? \*



1 point

1 point



Your answer

## 7. What kind of sports is it? $\star$



Your answer

## 8. What kind of sports is it? $\star$



Your answer

## 9. What kind of sports is it? \*



Your answer

1 point

1 point

1 point



1 point

1 point



Your answer

11. What kind of sports is it?  $\star$ 

Your answer



Never submit passwords through Google Forms.

This content is neither created nor endorsed by Google. <u>Report Abuse - Terms of Service - Privacy Policy</u>