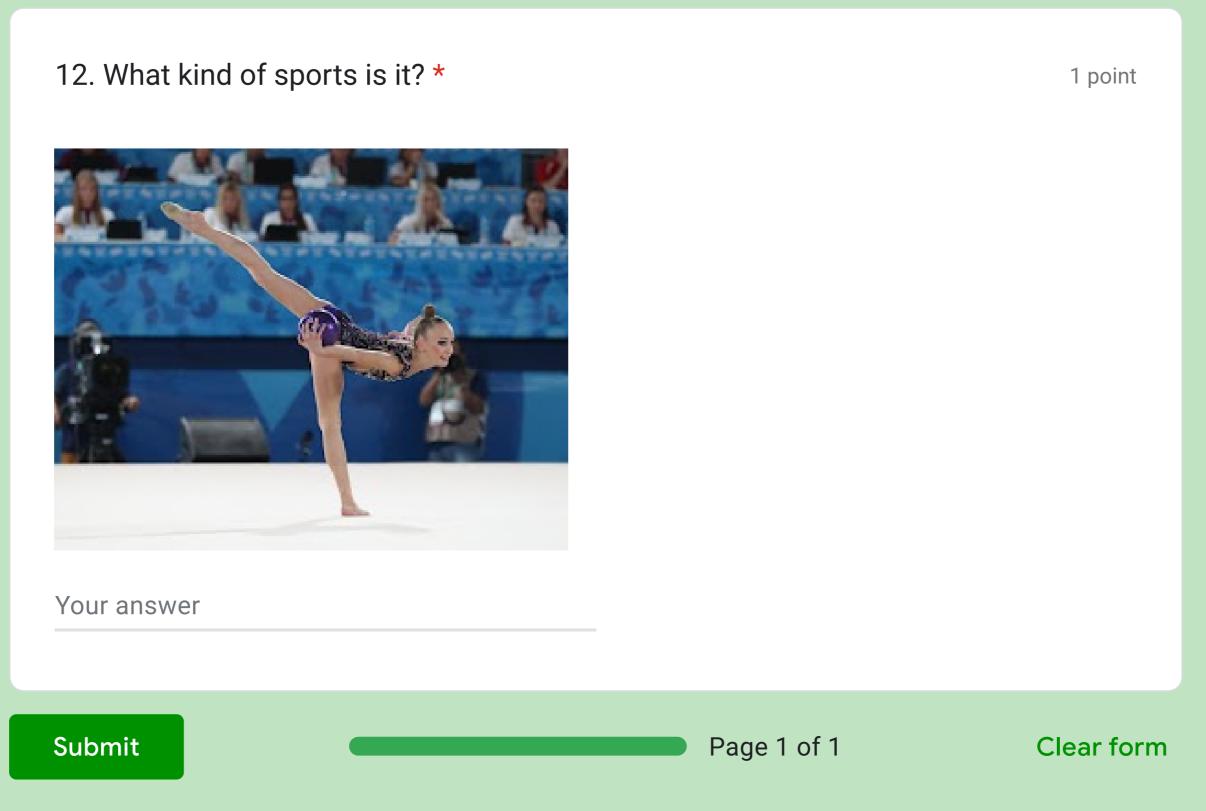

11. What kind of sports is it?  $\star$ 

Your answer

Never submit passwords through Google Forms.

This content is neither created nor endorsed by Google. <u>Report Abuse - Terms of Service - Privacy Policy</u>