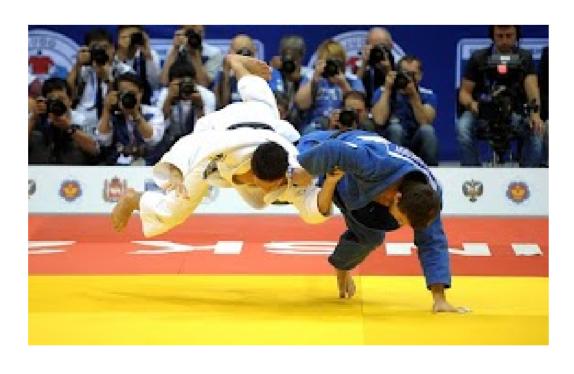

1. What kind of sports is it?  $\star$ 

Your answer

:

2. What kind of sports is it? \*



Your answer

3. What kind of sports is it?  $\star$ 



1 point

1 point

1 point

0



Your answer

4. What kind of sports is it?  $\star$ 

1 point



Your answer

5. What kind of sports is it? \*

Your answer

6. What kind of sports is it? \*



1 point

1 point



Your answer

## 7. What kind of sports is it? $\star$



Your answer

## 8. What kind of sports is it? $\star$



Your answer

## 9. What kind of sports is it? \*



Your answer

1 point

1 point

1 point



1 point

1 point



Your answer

11. What kind of sports is it?  $\star$ 

Your answer



Never submit passwords through Google Forms.

This content is neither created nor endorsed by Google. <u>Report Abuse - Terms of Service - Privacy Policy</u>