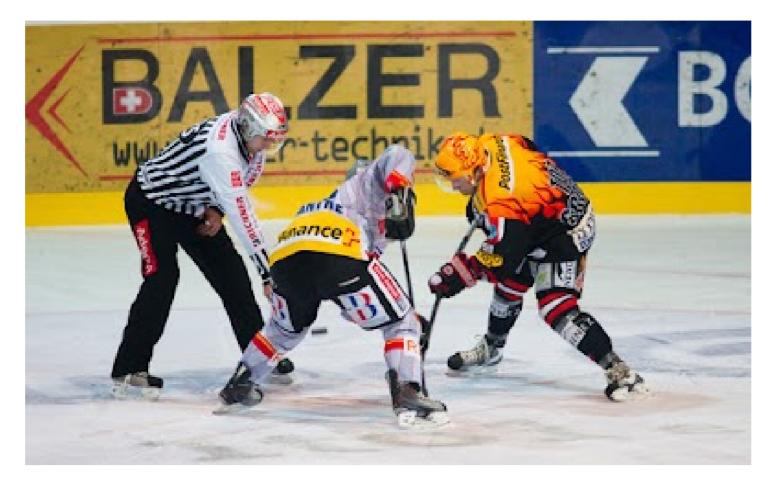

1. What kind of sports is it?  $\star$ 

Your answer

:

2. What kind of sports is it? \*

Your answer

3. What kind of sports is it?  $\star$ 

1 point

1 point

1 point

0

Your answer

4. What kind of sports is it?  $\star$ 

1 point

Your answer

5. What kind of sports is it? \*

Your answer

6. What kind of sports is it? \*

1 point

1 point

Your answer

## 7. What kind of sports is it? $\star$

Your answer

## 8. What kind of sports is it? $\star$

Your answer

## 9. What kind of sports is it? \*

Your answer

1 point

1 point

1 point

1 point

1 point

Your answer

11. What kind of sports is it?  $\star$ 

Your answer

Never submit passwords through Google Forms.

This content is neither created nor endorsed by Google. <u>Report Abuse - Terms of Service - Privacy Policy</u>