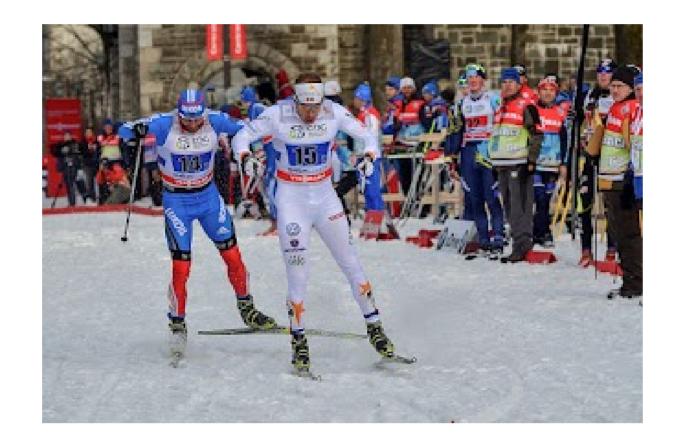

1. What kind of sports is it?  $\star$ 

Your answer

:

2. What kind of sports is it? \*

Your answer

3. What kind of sports is it?  $\star$ 

1 point

1 point

1 point

0

Your answer

4. What kind of sports is it?  $\star$ 

1 point

Your answer

5. What kind of sports is it? \*

Your answer

6. What kind of sports is it? \*

1 point

1 point

Your answer

## 7. What kind of sports is it? $\star$

Your answer

## 8. What kind of sports is it? $\star$

Your answer

## 9. What kind of sports is it? \*

Your answer

1 point

1 point

1 point

1 point

1 point

Your answer

11. What kind of sports is it?  $\star$ 

Your answer

Never submit passwords through Google Forms.

This content is neither created nor endorsed by Google. <u>Report Abuse - Terms of Service - Privacy Policy</u>