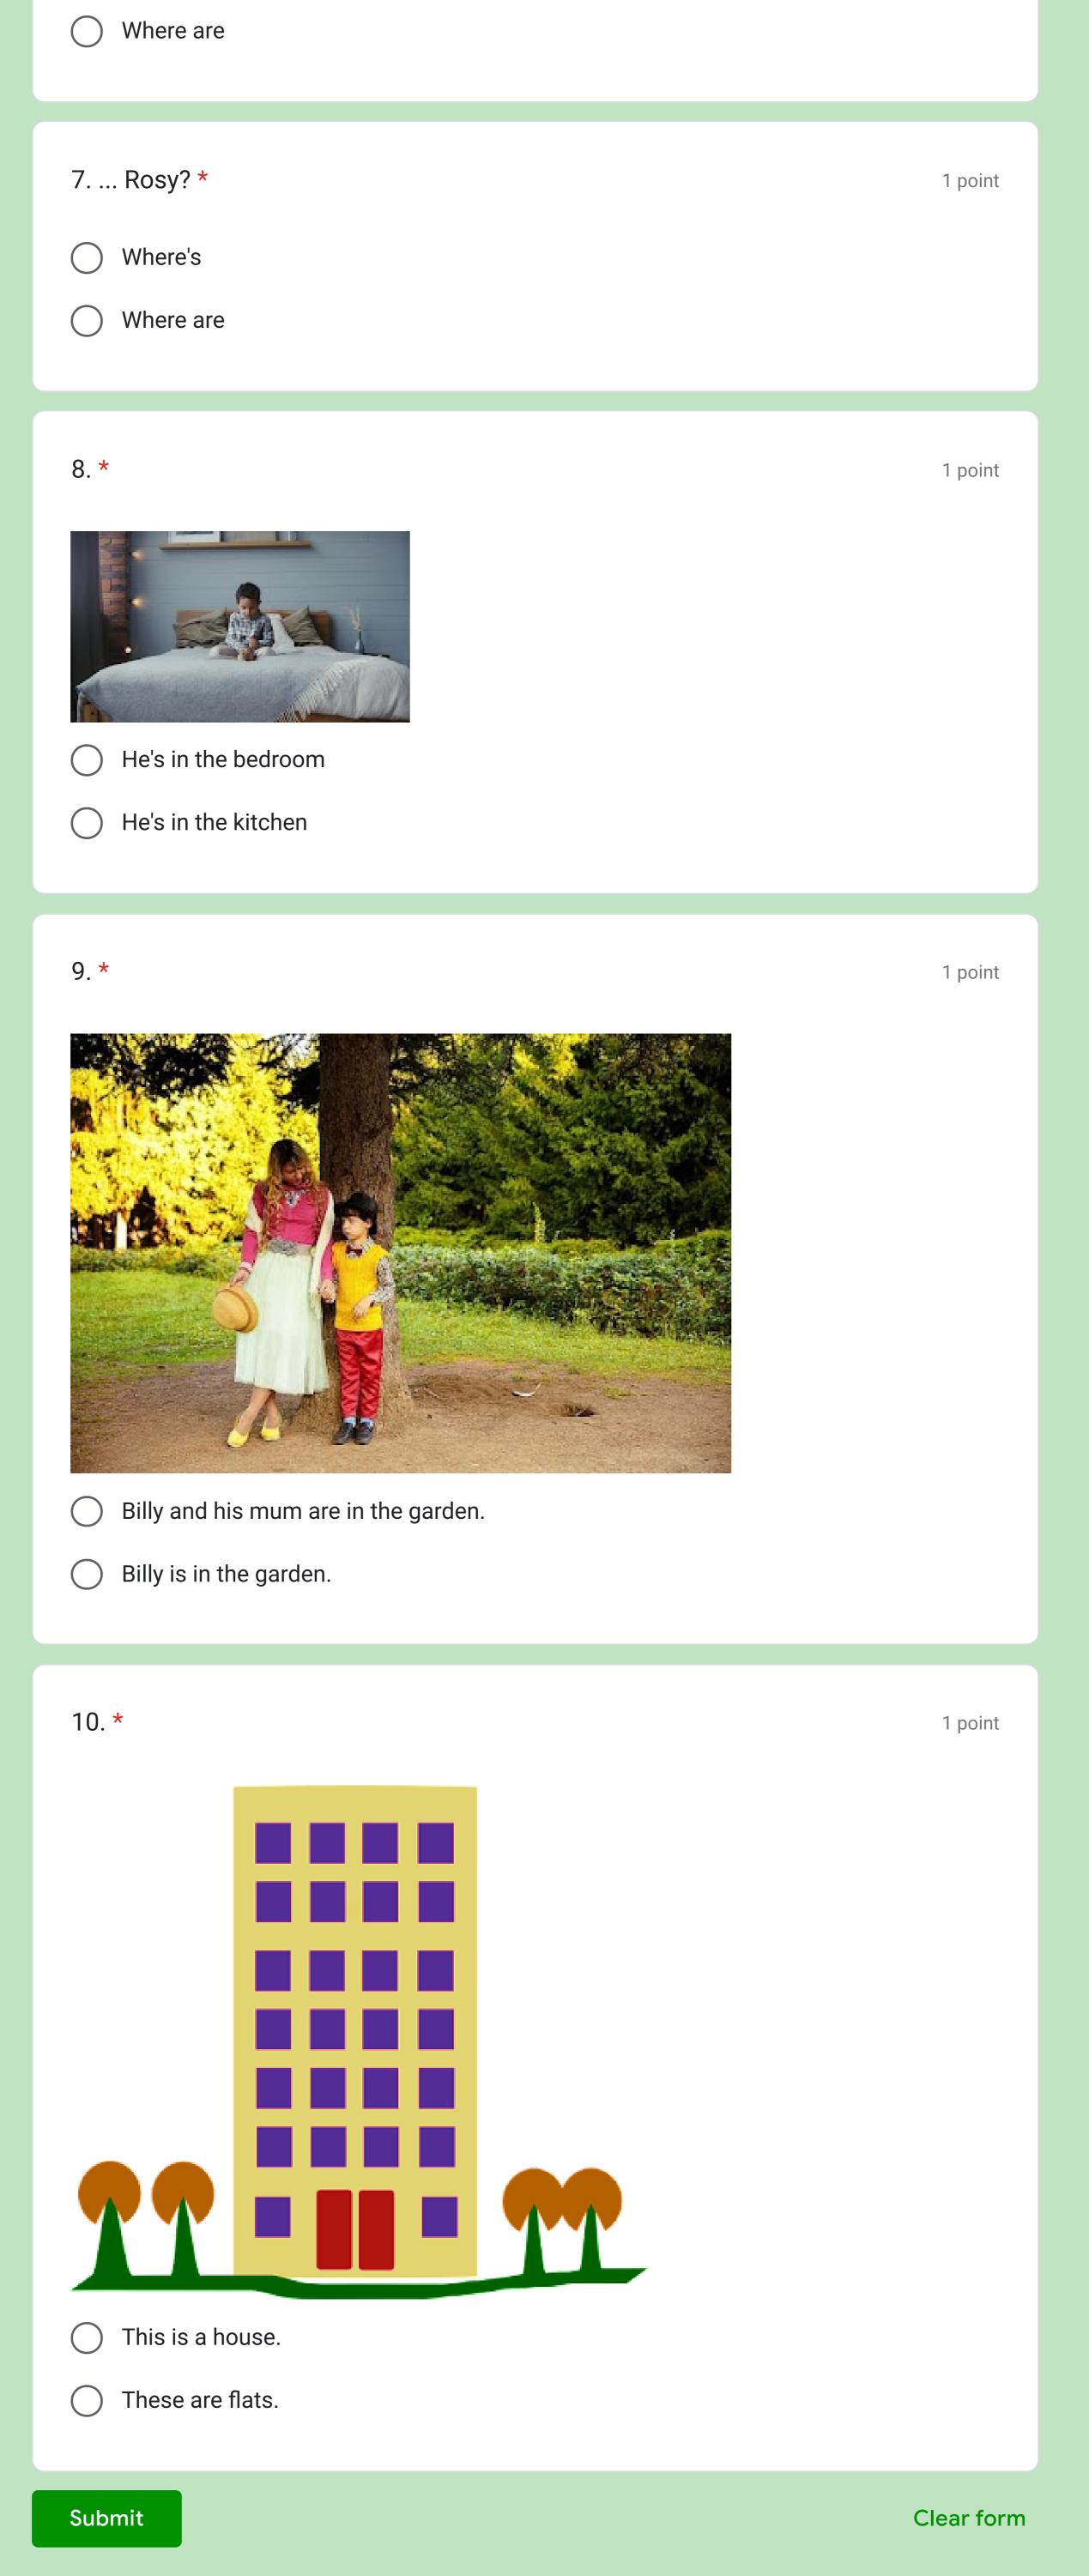

| oksanagolovetska@gmail.com (not shared) Switch accounts *Required |         |
|-------------------------------------------------------------------|---------|
| Ім'я та прізвище *                                                |         |
| Your answer                                                       |         |
| 1. this dress a is*                                               | 1 point |
| Your answer                                                       |         |
| 2. shorts his are these *                                         | 1 point |
| Your answer                                                       |         |
| 3. These are trousers. *                                          | 1 point |
|                                                                   |         |
|                                                                   |         |
|                                                                   |         |
| his                                                               |         |
| her                                                               |         |
| 4. This is hat *                                                  | 1 point |
|                                                                   |         |
|                                                                   |         |
|                                                                   |         |
|                                                                   |         |
| his                                                               |         |
| her                                                               |         |
| 5 Billy and Rosy? *                                               | 1 point |
| Where is                                                          |         |
| O Where are                                                       |         |